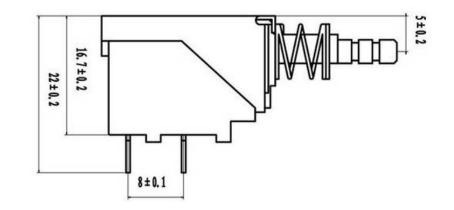

## Note:

1. Rated load(AC 250V) 2A/8A. 4A/32A . 5A/80A. 8A/128A

2. The spacing between the mounting holes is set according to the requirment of the customers.

3. The are 2 tyeps of mounting hole: unthreaded and threaded.

4:The leading-out terminal is either and insert-in type or a welding type