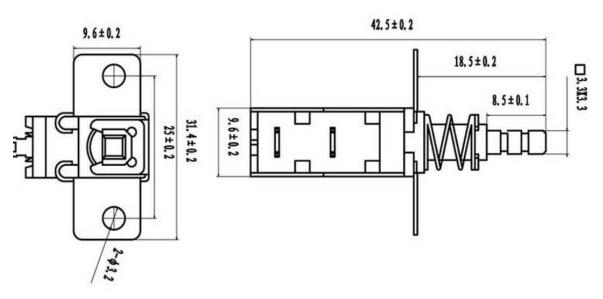

## Note:

1. Rated load(AC 250V) 2A/8A. 4A/32A . 5A/80A. 8A/128A

2. The spacing between the mounting holes is set according to the requirment of the customers.

3. The are 2 tyeps of mounting hole: unthreaded and threaded.

4:The leading-out terminal is either and insert-in type or a welding type