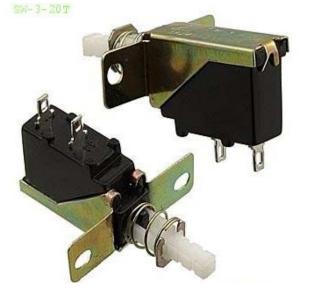

SW-3-25T

| Temperature           | 25~+85℃ <b>≤95%(40</b> ℃) | Withstand voltage | AC1500W terminal to terminal, |
|-----------------------|---------------------------|-------------------|-------------------------------|
| Contact resistance    | ≪0.03Ω                    | Actuating Force   | 2-8N                          |
| insulatoin resistance | ≥100ΜΩ                    | Life              | 10000                         |

## Note:

1. Rated load(AC 250V) 2A/8A. 4A/32A . 5A/80A. 8A/128A

2. The spacing between the mounting holes is set according to the requirment of the customers.

3. The are 2 tyeps of mounting hole: unthreaded and threaded.

4:The leading-out terminal is either and insert-in type or a welding type