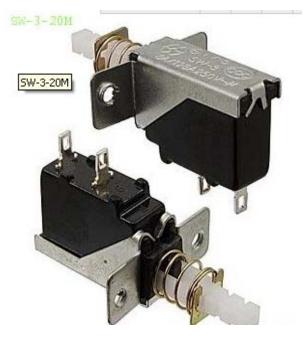

SW-3-25T

| Temperature           | 25~+85℃ <b>≤95%(40</b> ℃) | Withstand voltage | AC1500W terminal to terminal, |
|-----------------------|---------------------------|-------------------|-------------------------------|
| Contact resistance    | ≪0.03Ω                    | Actuating Force   | 2-8N                          |
| insulatoin resistance | ≥100ΜΩ                    | Life              | 10000                         |

## Note:

1. Rated load(AC 250V) 2A/8A. 4A/32A . 5A/80A. 8A/128A

2. The spacing between the mounting holes is set according to the requirment of the customers.

3. The are 2 tyeps of mounting hole: unthreaded and threaded.

4:The leading-out terminal is either and insert-in type or a welding type