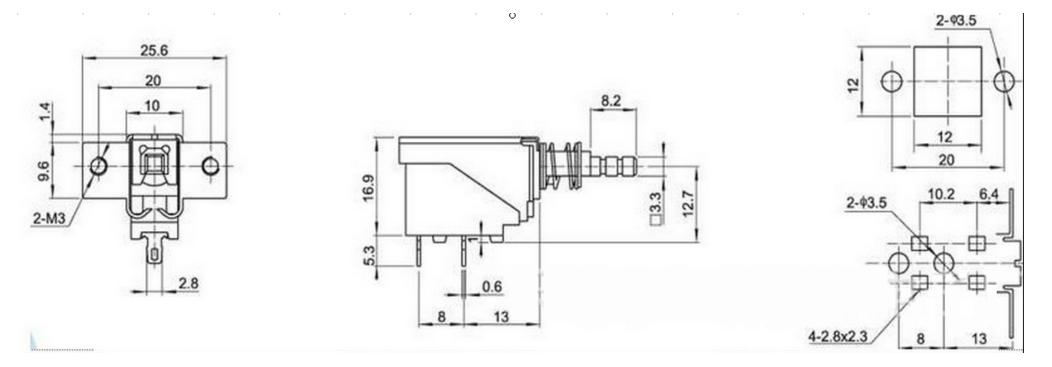

## Note:

1. Rated load(AC 250V) 2A/8A. 4A/32A . 5A/80A. 8A/128A

2. The spacing between the mounting holes is set according to the requirment of the customers.

3. The are 2 tyeps of mounting hole: unthreaded and threaded.

4:The leading-out terminal is either and insert-in type or a welding type