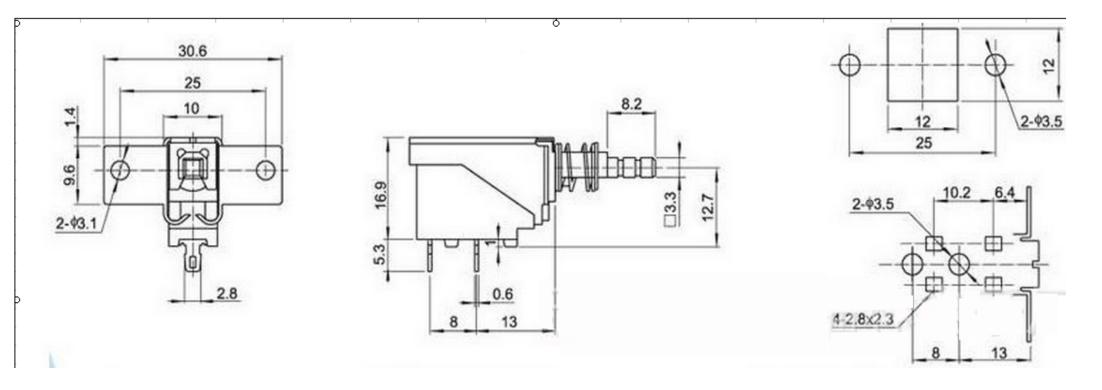

## Note:

1. Rated load(AC 250V) 2A/8A. 4A/32A . 5A/80A. 8A/128A

2. The spacing between the mounting holes is set according to the requirment of the customers.

3. The are 2 tyeps of mounting hole: unthreaded and threaded.

4:The leading-out terminal is either and insert-in type or a welding type