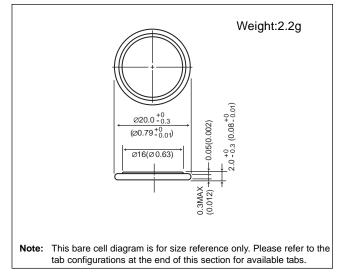

#### Dimensions(mm)

#### Specification

| Nominal voltage (V)           | 3         |
|-------------------------------|-----------|
| Nominal capacity (mAh)        | 45        |
| Continuous standard load (mA) | 0.1       |
| Operating temperature (C)     | -20 ~ +60 |