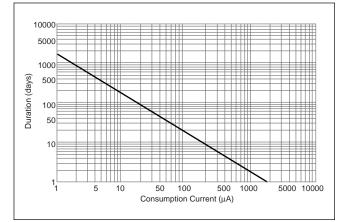

# Manganese Lithium Coin Batteries (ML series): Individual Specifications

### ML2020

#### Dimensions(mm)



#### Specification

| Nominal voltage (V)           | 3         |
|-------------------------------|-----------|
| Nominal capacity (mAh)        | 45        |
| Continuous standard load (mA) | 0.1       |
| Operating temperature (C)     | -20 ~ +60 |

#### Discharge characteristics



#### Consumption current vs. Duration time



## **Panasonic**

### LITHIUM HANDBOOK

### AUGUST 2003

This information is generally descriptive only and is not intended to make or imply any representation, guarantee or warranty with respect to any cells and batteries. Cell and battery designs/specifications are subject to modification without notice. Contact Panasonic for the latest information.