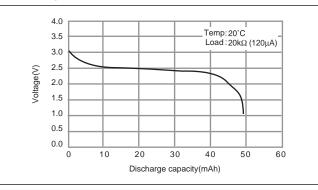

# Manganese Lithium Coin Batteries (ML series): Individual Specifications

### ML2020

#### Dimensions(mm)



#### Specification

| Nominal voltage (V)           | 3         |
|-------------------------------|-----------|
| Nominal capacity (mAh)        | 45        |
| Continuous standard load (mA) | 0.1       |
| Operating temperature (C)     | -20 ~ +60 |

#### Discharge characteristics



#### Consumption current vs. Duration time



## **Panasonic**

### LITHIUM HANDBOOK

### AUGUST 2003

This information is generally descriptive only and is not intended to make or imply any representation, guarantee or warranty with respect to any cells and batteries. Cell and battery designs/specifications are subject to modification without notice. Contact Panasonic for the latest information.