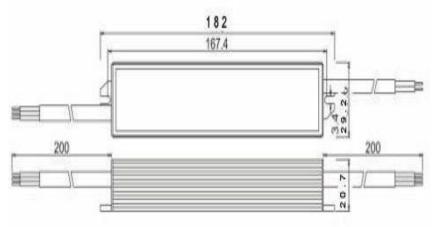

## **Dimensions:**

# Specification:

| Model                                      | JLV-12020KA                        | JLV-24020KA |
|--------------------------------------------|------------------------------------|-------------|
| Input voltage range                        | 170~250VAC                         |             |
| Input frequency range                      | 47~63Hz                            |             |
| Rated output voltage                       | DC12V                              | DC24V       |
| Rated output current                       | 1.67A                              | 0.8A        |
| Rated DC output power                      | 20W (100% full loading acceptable) |             |
| Conversion efficiency                      | >80%                               | >80%        |
| Ripple noise                               | <100mV                             |             |
| Line regulation                            | <1%                                |             |
| Input-output Withstand<br>Voltage (Hi-pot) | 3750VAC/1min Drain Current <5mA    |             |
| Load regulation                            | <1%                                |             |
| Waterproof rate                            | IP67                               |             |
| Working temperature                        | -30~+50 °C                         |             |
| Net Weight                                 | 0.20KG                             |             |
| Dimension(mm)                              | 182*30*21mm                        |             |
| Package                                    | 100pcs/carton                      |             |
| Carton size(cm)                            | 35*25*18                           |             |
| Carton weight                              | 21KG                               |             |