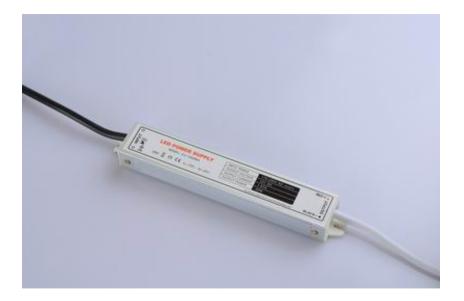

# **Constant Voltage LED Driver 20W**

### Features:

- Real 20W output, designed for 100% full loading constantly
  Aluminium housing, 100% waterproof, IP 67
- 100% full load burn-in tested
- Overload / short circuit protection
- Plug is available
- OEM is acceptable Ultra slim size